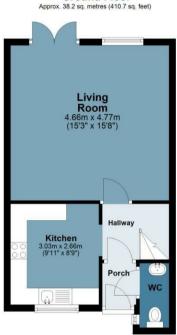

## **Freehold**

- End Of Terraced Family Home
- Spacious Kitchen
- South West Facing Garden
- Three Bedrooms
- Central Village Location
- Single Garage/Parking

Arranged over two floors, the accommodation comprises a welcoming entrance hall with guest cloakroom, a well-proportioned kitchen, and a spacious living room that opens directly onto the rear garden – perfect for relaxing or entertaining. Upstairs, you'll find three bedrooms and a family bathroom. While the property would benefit from some cosmetic updating, it offers fantastic potential to create a stylish and comfortable family home.

## Slade End

Approx. Gross Internal Area 74.3 Sq M (800 Sq Ft)

Measurements are approximate and for illustration purposes only. While we do not doubt the accuracy and completeness, we advise you conduct a careful independent assessment of the property to determine monetary value.