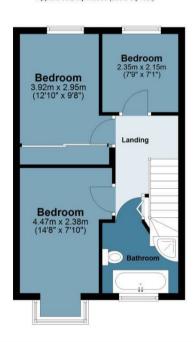

## **Freehold**

- End Of Terraced Family Home
- Spacious Kitchen
- South West Facing Garden
- Three Bedrooms
- Central Village Location
- Single Garage/Parking

Arranged over two floors, the accommodation comprises a welcoming entrance hall with guest cloakroom, a well-proportioned kitchen, and a spacious living room that opens directly onto the rear garden – perfect for relaxing or entertaining. Upstairs, you'll find three bedrooms and a family bathroom. While the property would benefit from some cosmetic updating, it offers fantastic potential to create a stylish and comfortable family home.

## Slade End

Approx. Gross Internal Area 74.3 Sq M (800 Sq Ft)

Measurements are approximate and for illustration purposes only. While we do not doubt the accuracy and completeness, we advise you conduct a careful independent assessment of the property to determine monetary value.